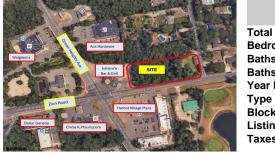

# COMMENTS

Prime development opportunity. 2+/- acres with over 400 feet of frontage on Zion. Within 1st block of Zion and Ocean Hts. Ave. One of the busiest intersections in Egg Harbor Township. Zoned CB. Neighboring businesses: Juliano\'s Bar and Grill, Walgreens, Ace Hardware, Circle K, Dollar General, Harbor Village Plaza. Property runs from Mt. Airy corner of Zion Rd southw ...

### COMMENTS

Prime development opportunity. 2+/- acres with over 400 feet of frontage on Zion. Within 1st block of Zion and Ocean Hts. Ave. One of the busiest intersections in Egg Harbor Township. Zoned CB. Neighboring businesses: Julianol's Bar and Grill, Walgreens, Ace Hardware, Circle K, Dollar General, Harbor Village Plaza. Property runs from Mt. Airy corner of Zion Rd southw ...