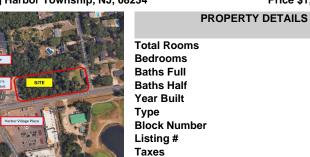

| , NJ, 00234 |              | Flice al       | Frice \$1,000,000.00 |  |
|-------------|--------------|----------------|----------------------|--|
|             | PR           | OPERTY DETAILS |                      |  |
| the state   | Total Rooms  |                |                      |  |
| a de        | Bedrooms     |                | 0                    |  |
| 2.0         | Baths Full   |                | 0                    |  |
|             | Baths Half   |                | 0                    |  |
|             | Year Built   |                |                      |  |
| -AN         | Туре         |                |                      |  |
| 67          | Block Number |                | 5936                 |  |
| 1           | Listing #    |                | 589249               |  |
| 0           | Taxes        |                | 10238.00             |  |

#### CONTACT

Scan to see Property page.

0

0

0

5936

589249

10238.00