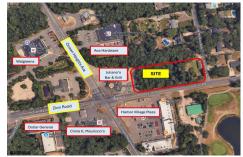

# **COMMENTS**

Prime development opportunity. 2+/- acres with over 400 feet of frontage on Zion. Within 1st block of Zion and Ocean Hts. Ave. One of the busiest intersections in Egg Harbor Township. Zoned CB. Neighboring businesses: Julianol's Bar and Grill, Walgreens, Ace Hardware, Circle K, Dollar General, Harbor Village Plaza. Property runs from Mt. Airy corner of Zion Rd southw...