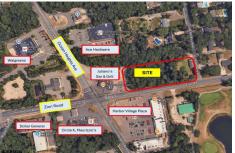

# COMMENTS

Prime development opportunity. 2+/- acres with over 400 feet of frontage on Zion. Within 1st block of Zion and Ocean Hts. Ave. One of the busiest intersections in Egg Harbor Township. Zoned CB. Neighboring businesses: Juliano\'s Bar and Grill, Walgreens, Ace Hardware, Circle K, Dollar General, Harbor Village Plaza. Property runs from Mt. Airy corner of Zion Rd southw...