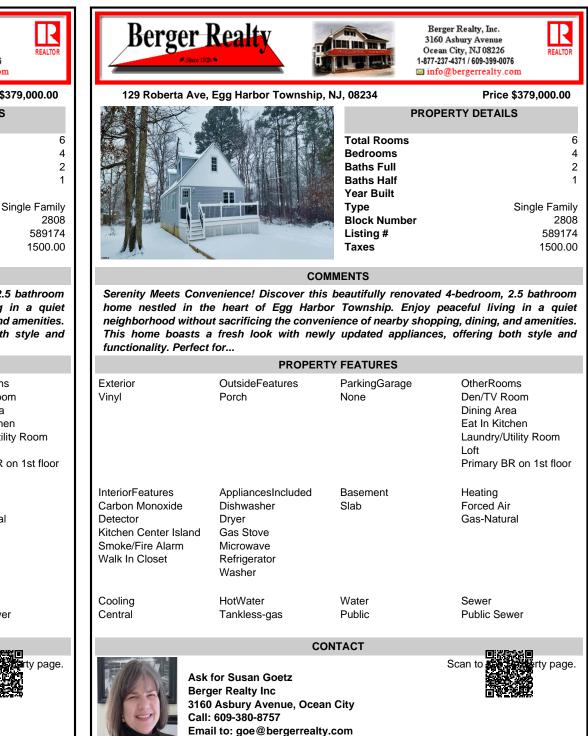

Berger Realty, Inc. 3160 Asbury Avenue Ocean City, NJ 08226 REALTOP 1-877-237-4371 / 609-399-0076 info@bergerrealty.com

DETAILS

Price \$379,000.00

129 Roberta Ave, Egg Harbor Township, NJ, 08234

| Total Rooms                                                                                      | RTY |
|--------------------------------------------------------------------------------------------------|-----|
| Bedrooms<br>Baths Full<br>Baths Half<br>Year Built<br>Type<br>Block Number<br>Listing #<br>Taxes |     |

## COMMENTS

Serenity Meets Convenience! Discover this beautifully renovated 4-bedroom, 2.5 bathroom home nestled in the heart of Egg Harbor Township. Enjoy peaceful living in a quiet neighborhood without sacrificing the convenience of nearby shopping, dining, and amenities. This home boasts a fresh look with newly updated appliances, offering both style and functionality. Perfect for ...