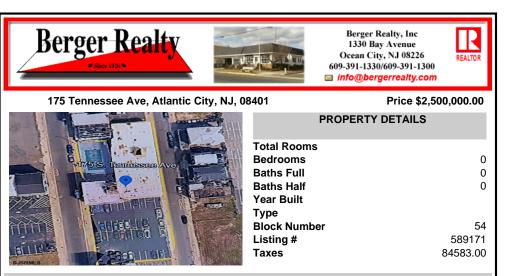

# COMMENTS

A very rare opportunity to own a beachblock property with a long term land lease in place. Land lease tenant is the Super 8 Hotel along with certain parking lots. Lease is NNN and this is a prime investment for a 1031 exchange buyer. The addresses being sold are: 175, 181 and 187 South Tennessee Ave and 140, 142, 150, 154 and 158 South Ocean Avenue. For additional informat ...