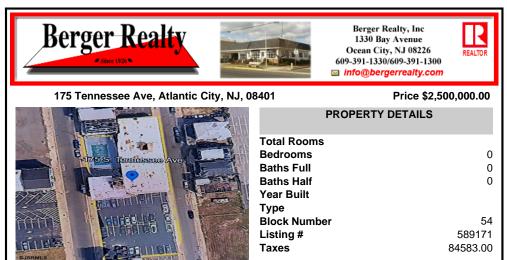

# COMMENTS

A very rare opportunity to own a beachblock property with a long term land lease in place. Land lease tenant is the Super 8 Hotel along with certain parking lots. Lease is NNN and this is a prime investment for a 1031 exchange buyer. The addresses being sold are: 175, 181 and 187 South Tennessee Ave and 140, 142, 150, 154 and 158 South Ocean Avenue. For additional informat...