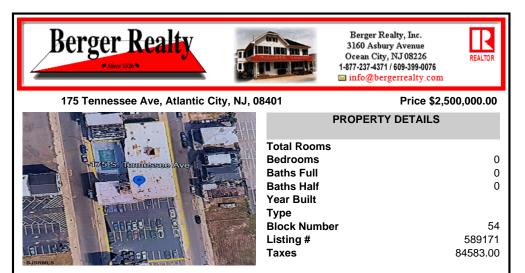

## COMMENTS

A very rare opportunity to own a beachblock property with a long term land lease in place. Land lease tenant is the Super 8 Hotel along with certain parking lots. Lease is NNN and this is a prime investment for a 1031 exchange buyer. The addresses being sold are: 175, 181 and 187 South Tennessee Ave and 140, 142, 150, 154 and 158 South Ocean Avenue. For additional informat ...

## COMMENTS

A very rare opportunity to own a beachblock property with a long term land lease in place. Land lease tenant is the Super 8 Hotel along with certain parking lots. Lease is NNN and this is a prime investment for a 1031 exchange buyer. The addresses being sold are: 175, 181 and 187 South Tennessee Ave and 140, 142, 150, 154 and 158 South Ocean Avenue. For additional informat...