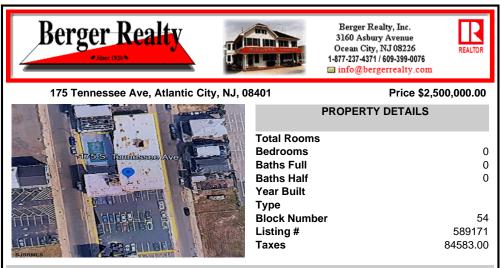

## COMMENTS

A very rare opportunity to own a beachblock property with a long term land lease in place. Land lease tenant is the Super 8 Hotel along with certain parking lots. Lease is NNN and this is a prime investment for a 1031 exchange buyer. The addresses being sold are: 175, 181 and 187 South Tennessee Ave and 140, 142, 150, 154 and 158 South Ocean Avenue. For additional informat...