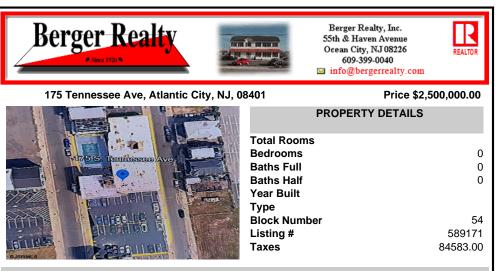

## COMMENTS

A very rare opportunity to own a beachblock property with a long term land lease in place. Land lease tenant is the Super 8 Hotel along with certain parking lots. Lease is NNN and this is a prime investment for a 1031 exchange buyer. The addresses being sold are: 175, 181 and 187 South Tennessee Ave and 140, 142, 150, 154 and 158 South Ocean Avenue. For additional informat...