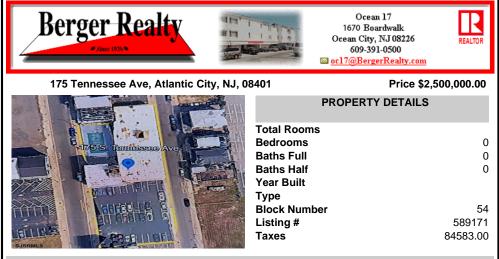

## COMMENTS

A very rare opportunity to own a beachblock property with a long term land lease in place. Land lease tenant is the Super 8 Hotel along with certain parking lots. Lease is NNN and this is a prime investment for a 1031 exchange buyer. The addresses being sold are: 175, 181 and 187 South Tennessee Ave and 140, 142, 150, 154 and 158 South Ocean Avenue. For additional informat...