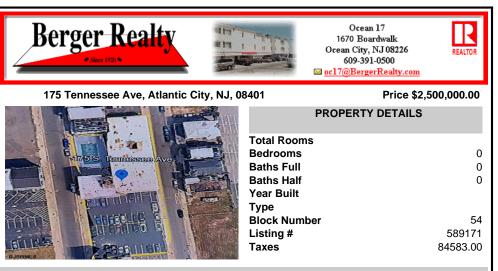

## COMMENTS

A very rare opportunity to own a beachblock property with a long term land lease in place. Land lease tenant is the Super 8 Hotel along with certain parking lots. Lease is NNN and this is a prime investment for a 1031 exchange buyer. The addresses being sold are: 175, 181 and 187 South Tennessee Ave and 140, 142, 150, 154 and 158 South Ocean Avenue. For additional informat ...