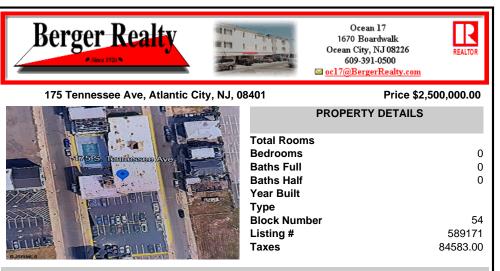

## COMMENTS

A very rare opportunity to own a beachblock property with a long term land lease in place. Land lease tenant is the Super 8 Hotel along with certain parking lots. Lease is NNN and this is a prime investment for a 1031 exchange buyer. The addresses being sold are: 175, 181 and 187 South Tennessee Ave and 140, 142, 150, 154 and 158 South Ocean Avenue. For additional informat...

## PROPERTY FEATURES CONTACT

Scan to see Property page.

Ask for Peter Harp Berger Realty Inc 1670 Boardwalk, Ocean City Call: 609-827-9399 Email to: pph@bergerrealty.com



COMMENTS

A very rare opportunity to own a beachblock property with a long term land lease in place. Land lease tenant is the Super 8 Hotel along with certain parking lots. Lease is NNN and this is a prime investment for a 1031 ex