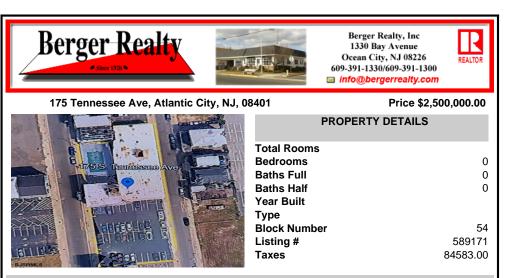

## COMMENTS

A very rare opportunity to own a beachblock property with a long term land lease in place. Land lease tenant is the Super 8 Hotel along with certain parking lots. Lease is NNN and this is a prime investment for a 1031 exchange buyer. The addresses being sold are: 175, 181 and 187 South Tennessee Ave and 140, 142, 150, 154 and 158 South Ocean Avenue. For additional informat ...

## **PROPERTY FEATURES**

COMMENTS

A very rare opportunity to own a beachblock property with a long term land lease in place.

Land lease tenant is the Super 8 Hotel along with certain parking lots. Lease is NNN and this

is a prime investment for a 1031 exchange buyer. The addresses being sold are: 175, 181 and

187 South Tennessee Ave and 140, 142, 150, 154 and 158 South Ocean Avenue. For additional