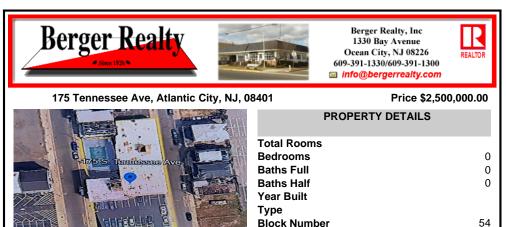

## COMMENTS

A very rare opportunity to own a beachblock property with a long term land lease in place. Land lease tenant is the Super 8 Hotel along with certain parking lots. Lease is NNN and this is a prime investment for a 1031 exchange buyer. The addresses being sold are: 175, 181 and 187 South Tennessee Ave and 140, 142, 150, 154 and 158 South Ocean Avenue. For additional informat ...

## **PROPERTY FEATURES**

COMMENTS

A very rare opportunity to own a beachblock property with a long term land lease in place.

Land lease tenant is the Super 8 Hotel along with certain parking lots. Lease is NNN and this

is a prime investment for a 1031 exchange buyer. The addresses being sold are: 175, 181 and

187 South Tennessee Ave and 140, 142, 150, 154 and 158 South Ocean Avenue. For additional