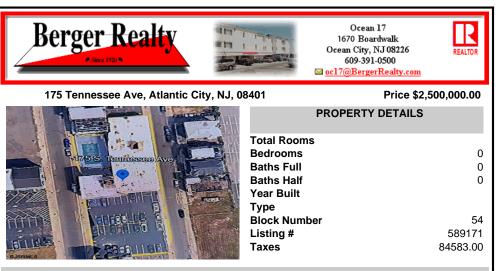

## COMMENTS

A very rare opportunity to own a beachblock property with a long term land lease in place. Land lease tenant is the Super 8 Hotel along with certain parking lots. Lease is NNN and this is a prime investment for a 1031 exchange buyer. The addresses being sold are: 175, 181 and 187 South Tennessee Ave and 140, 142, 150, 154 and 158 South Ocean Avenue. For additional informat ...

## COMMENTS

A very rare opportunity to own a beachblock property with a long term land lease in place. Land lease tenant is the Super 8 Hotel along with certain parking lots. Lease is NNN and this is a prime investment for a 1031 exchange buyer. The addresses being sold are: 175, 181 and 187 South Tennessee Ave and 140, 142, 150, 154 and 158 South Ocean Avenue. For additional informat...