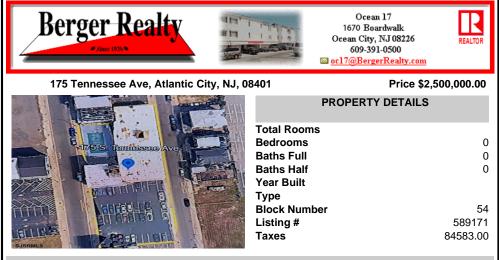

## COMMENTS

A very rare opportunity to own a beachblock property with a long term land lease in place. Land lease tenant is the Super 8 Hotel along with certain parking lots. Lease is NNN and this is a prime investment for a 1031 exchange buyer. The addresses being sold are: 175, 181 and 187 South Tennessee Ave and 140, 142, 150, 154 and 158 South Ocean Avenue. For additional informat ...

## COMMENTS

A very rare opportunity to own a beachblock property with a long term land lease in place. Land lease tenant is the Super 8 Hotel along with certain parking lots. Lease is NNN and this is a prime investment for a 1031 exchange buyer. The addresses being sold are: 175, 181 and 187 South Tennessee Ave and 140, 142, 150, 154 and 158 South Ocean Avenue. For additional informat...