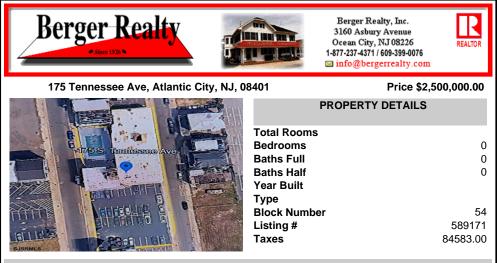

Type Block Number Listing # Taxes

## COMMENTS

A very rare opportunity to own a beachblock property with a long term land lease in place. Land lease tenant is the Super 8 Hotel along with certain parking lots. Lease is NNN and this is a prime investment for a 1031 exchange buyer. The addresses being sold are: 175, 181 and 187 South Tennessee Ave and 140, 142, 150, 154 and 158 South Ocean Avenue. For additional informat ...