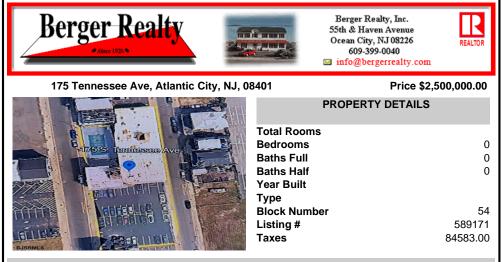

## COMMENTS

A very rare opportunity to own a beachblock property with a long term land lease in place. Land lease tenant is the Super 8 Hotel along with certain parking lots. Lease is NNN and this is a prime investment for a 1031 exchange buyer. The addresses being sold are: 175, 181 and 187 South Tennessee Ave and 140, 142, 150, 154 and 158 South Ocean Avenue. For additional informat ...

### COMMENTS

A very rare opportunity to own a beachblock property with a long term land lease in place. Land lease tenant is the Super 8 Hotel along with certain parking lots. Lease is NNN and this is a prime investment for a 1031 exchange buyer. The addresses being sold are: 175, 181 and 187 South Tennessee Ave and 140, 142, 150, 154 and 158 South Ocean Avenue. For additional informat...