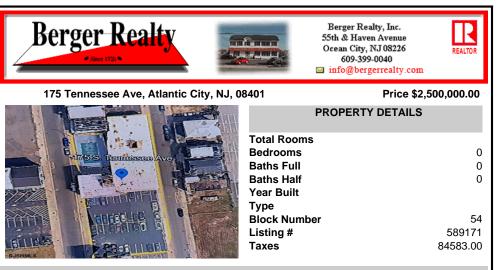

## COMMENTS

A very rare opportunity to own a beachblock property with a long term land lease in place. Land lease tenant is the Super 8 Hotel along with certain parking lots. Lease is NNN and this is a prime investment for a 1031 exchange buyer. The addresses being sold are: 175, 181 and 187 South Tennessee Ave and 140, 142, 150, 154 and 158 South Ocean Avenue. For additional informat ...

### COMMENTS

A very rare opportunity to own a beachblock property with a long term land lease in place. Land lease tenant is the Super 8 Hotel along with certain parking lots. Lease is NNN and this is a prime investment for a 1031 exchange buyer. The addresses being sold are: 175, 181 and 187 South Tennessee Ave and 140, 142, 150, 154 and 158 South Ocean Avenue. For additional informat...