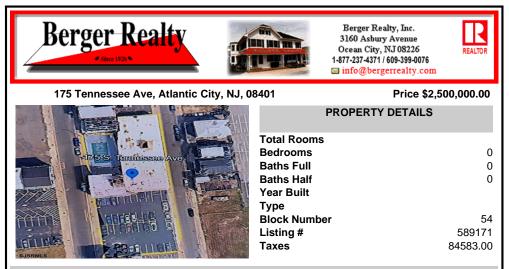

## COMMENTS

A very rare opportunity to own a beachblock property with a long term land lease in place. Land lease tenant is the Super 8 Hotel along with certain parking lots. Lease is NNN and this is a prime investment for a 1031 exchange buyer. The addresses being sold are: 175, 181 and 187 South Tennessee Ave and 140, 142, 150, 154 and 158 South Ocean Avenue. For additional informat...

### **PROPERTY FEATURES**