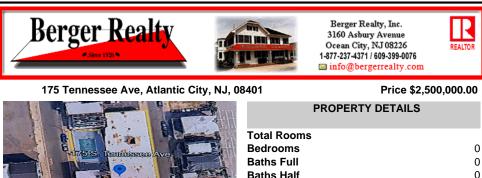

| PROPERTY DETAILS |          |
|------------------|----------|
| Total Rooms      |          |
| Bedrooms         | 0        |
| Baths Full       | 0        |
| Baths Half       | 0        |
| Year Built       |          |
| Туре             |          |
| Block Number     | 54       |
| Listing #        | 589171   |
| Taxes            | 84583.00 |

## COMMENTS

A very rare opportunity to own a beachblock property with a long term land lease in place. Land lease tenant is the Super 8 Hotel along with certain parking lots. Lease is NNN and this is a prime investment for a 1031 exchange buyer. The addresses being sold are: 175, 181 and 187 South Tennessee Ave and 140, 142, 150, 154 and 158 South Ocean Avenue. For additional informat ...