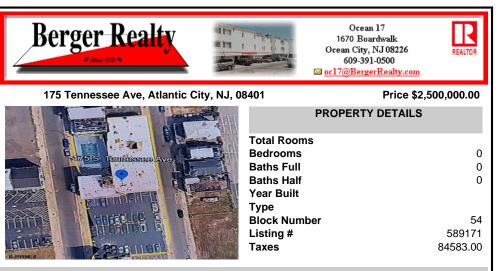

# COMMENTS

A very rare opportunity to own a beachblock property with a long term land lease in place. Land lease tenant is the Super 8 Hotel along with certain parking lots. Lease is NNN and this is a prime investment for a 1031 exchange buyer. The addresses being sold are: 175, 181 and 187 South Tennessee Ave and 140, 142, 150, 154 and 158 South Ocean Avenue. For additional informat ...

## COMMENTS

A very rare opportunity to own a beachblock property with a long term land lease in place. Land lease tenant is the Super 8 Hotel along with certain parking lots. Lease is NNN and this is a prime investment for a 1031 exchange buyer. The addresses being sold are: 175, 181 and 187 South Tennessee Ave and 140, 142, 150, 154 and 158 South Ocean Avenue. For additional informat...