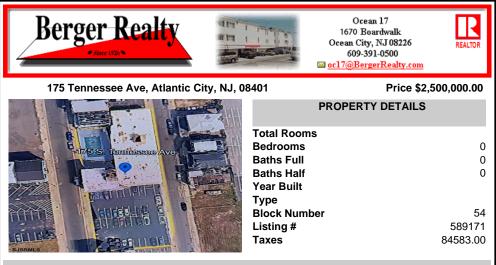

# COMMENTS

A very rare opportunity to own a beachblock property with a long term land lease in place. Land lease tenant is the Super 8 Hotel along with certain parking lots. Lease is NNN and this is a prime investment for a 1031 exchange buyer. The addresses being sold are: 175, 181 and 187 South Tennessee Ave and 140, 142, 150, 154 and 158 South Ocean Avenue. For additional informat ...

## COMMENTS

A very rare opportunity to own a beachblock property with a long term land lease in place. Land lease tenant is the Super 8 Hotel along with certain parking lots. Lease is NNN and this is a prime investment for a 1031 exchange buyer. The addresses being sold are: 175, 181 and 187 South Tennessee Ave and 140, 142, 150, 154 and 158 South Ocean Avenue. For additional informat...