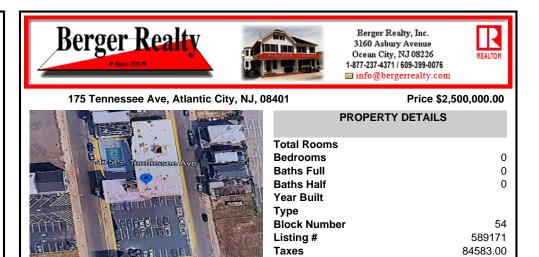

## COMMENTS

A very rare opportunity to own a beachblock property with a long term land lease in place. Land lease tenant is the Super 8 Hotel along with certain parking lots. Lease is NNN and this is a prime investment for a 1031 exchange buyer. The addresses being sold are: 175, 181 and 187 South Tennessee Ave and 140, 142, 150, 154 and 158 South Ocean Avenue. For additional informat ...

## COMMENTS

A very rare opportunity to own a beachblock property with a long term land lease in place. Land lease tenant is the Super 8 Hotel along with certain parking lots. Lease is NNN and this is a prime investment for a 1031 exchange buyer. The addresses being sold are: 175, 181 and 187 South Tennessee Ave and 140, 142, 150, 154 and 158 South Ocean Avenue. For additional informat...