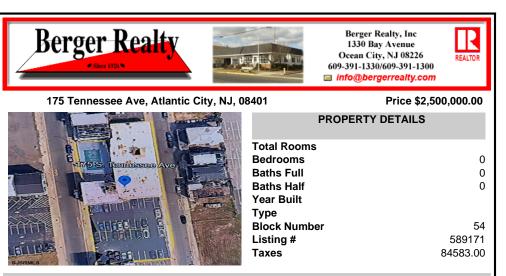

## COMMENTS

A very rare opportunity to own a beachblock property with a long term land lease in place. Land lease tenant is the Super 8 Hotel along with certain parking lots. Lease is NNN and this is a prime investment for a 1031 exchange buyer. The addresses being sold are: 175, 181 and 187 South Tennessee Ave and 140, 142, 150, 154 and 158 South Ocean Avenue. For additional informat ...