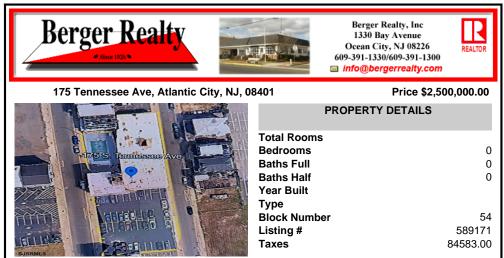

## COMMENTS

A very rare opportunity to own a beachblock property with a long term land lease in place. Land lease tenant is the Super 8 Hotel along with certain parking lots. Lease is NNN and this is a prime investment for a 1031 exchange buyer. The addresses being sold are: 175, 181 and 187 South Tennessee Ave and 140, 142, 150, 154 and 158 South Ocean Avenue. For additional informat...