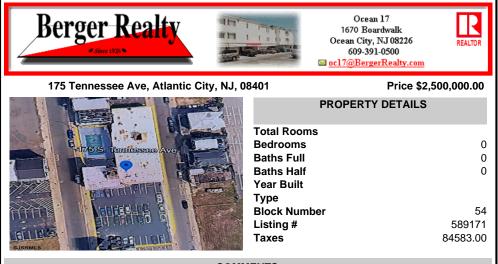

## **PROPERTY FEATURES**

## COMMENTS

A very rare opportunity to own a beachblock property with a long term land lease in place. Land lease tenant is the Super 8 Hotel along with certain parking lots. Lease is NNN and this is a prime investment for a 1031 exchange buyer. The addresses being sold are: 175, 181 and 187 South Tennessee Ave and 140, 142, 150, 154 and 158 South Ocean Avenue. For additional informat...