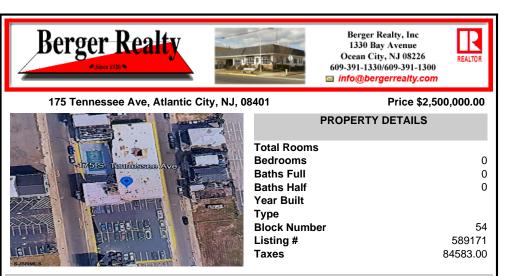

## COMMENTS

A very rare opportunity to own a beachblock property with a long term land lease in place. Land lease tenant is the Super 8 Hotel along with certain parking lots. Lease is NNN and this is a prime investment for a 1031 exchange buyer. The addresses being sold are: 175, 181 and 187 South Tennessee Ave and 140, 142, 150, 154 and 158 South Ocean Avenue. For additional informat ...

## COMMENTS

A very rare opportunity to own a beachblock property with a long term land lease in place. Land lease tenant is the Super 8 Hotel along with certain parking lots. Lease is NNN and this is a prime investment for a 1031 exchange buyer. The addresses being sold are: 175, 181 and 187 South Tennessee Ave and 140, 142, 150, 154 and 158 South Ocean Avenue. For additional informat...