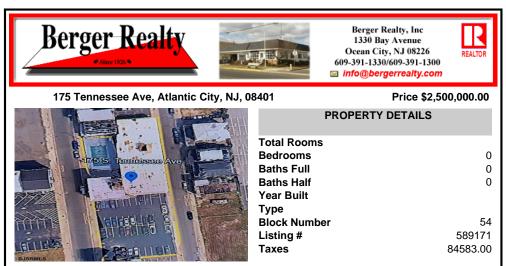

## COMMENTS

A very rare opportunity to own a beachblock property with a long term land lease in place. Land lease tenant is the Super 8 Hotel along with certain parking lots. Lease is NNN and this is a prime investment for a 1031 exchange buyer. The addresses being sold are: 175, 181 and 187 South Tennessee Ave and 140, 142, 150, 154 and 158 South Ocean Avenue. For additional informat ...

## COMMENTS

A very rare opportunity to own a beachblock property with a long term land lease in place. Land lease tenant is the Super 8 Hotel along with certain parking lots. Lease is NNN and this is a prime investment for a 1031 exchange buyer. The addresses being sold are: 175, 181 and 187 South Tennessee Ave and 140, 142, 150, 154 and 158 South Ocean Avenue. For additional informat...