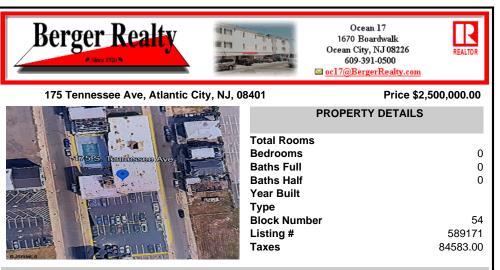

## COMMENTS

A very rare opportunity to own a beachblock property with a long term land lease in place. Land lease tenant is the Super 8 Hotel along with certain parking lots. Lease is NNN and this is a prime investment for a 1031 exchange buyer. The addresses being sold are: 175, 181 and 187 South Tennessee Ave and 140, 142, 150, 154 and 158 South Ocean Avenue. For additional informat ...

## COMMENTS

A very rare opportunity to own a beachblock property with a long term land lease in place. Land lease tenant is the Super 8 Hotel along with certain parking lots. Lease is NNN and this is a prime investment for a 1031 exchange buyer. The addresses being sold are: 175, 181 and 187 South Tennessee Ave and 140, 142, 150, 154 and 158 South Ocean Avenue. For additional informat...