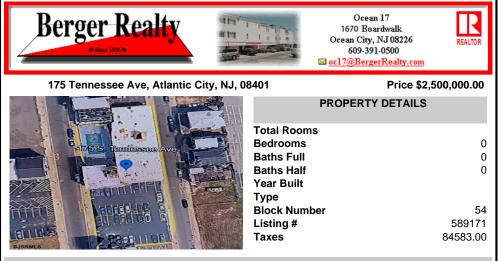

## COMMENTS

A very rare opportunity to own a beachblock property with a long term land lease in place. Land lease tenant is the Super 8 Hotel along with certain parking lots. Lease is NNN and this is a prime investment for a 1031 exchange buyer. The addresses being sold are: 175, 181 and 187 South Tennessee Ave and 140, 142, 150, 154 and 158 South Ocean Avenue. For additional informat ...

## COMMENTS

A very rare opportunity to own a beachblock property with a long term land lease in place. Land lease tenant is the Super 8 Hotel along with certain parking lots. Lease is NNN and this is a prime investment for a 1031 exchange buyer. The addresses being sold are: 175, 181 and 187 South Tennessee Ave and 140, 142, 150, 154 and 158 South Ocean Avenue. For additional informat...