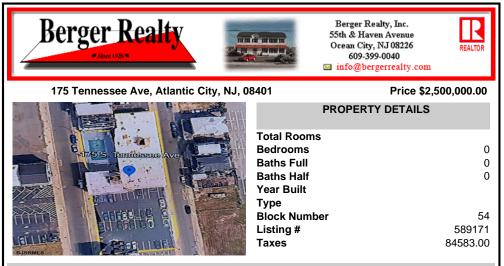

# COMMENTS

A very rare opportunity to own a beachblock property with a long term land lease in place. Land lease tenant is the Super 8 Hotel along with certain parking lots. Lease is NNN and this is a prime investment for a 1031 exchange buyer. The addresses being sold are: 175, 181 and 187 South Tennessee Ave and 140, 142, 150, 154 and 158 South Ocean Avenue. For additional informat ...

## COMMENTS

A very rare opportunity to own a beachblock property with a long term land lease in place. Land lease tenant is the Super 8 Hotel along with certain parking lots. Lease is NNN and this is a prime investment for a 1031 exchange buyer. The addresses being sold are: 175, 181 and 187 South Tennessee Ave and 140, 142, 150, 154 and 158 South Ocean Avenue. For additional informat...