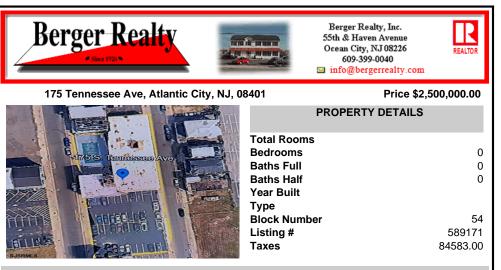

# COMMENTS

A very rare opportunity to own a beachblock property with a long term land lease in place. Land lease tenant is the Super 8 Hotel along with certain parking lots. Lease is NNN and this is a prime investment for a 1031 exchange buyer. The addresses being sold are: 175, 181 and 187 South Tennessee Ave and 140, 142, 150, 154 and 158 South Ocean Avenue. For additional informat ...

## COMMENTS

A very rare opportunity to own a beachblock property with a long term land lease in place. Land lease tenant is the Super 8 Hotel along with certain parking lots. Lease is NNN and this is a prime investment for a 1031 exchange buyer. The addresses being sold are: 175, 181 and 187 South Tennessee Ave and 140, 142, 150, 154 and 158 South Ocean Avenue. For additional informat...