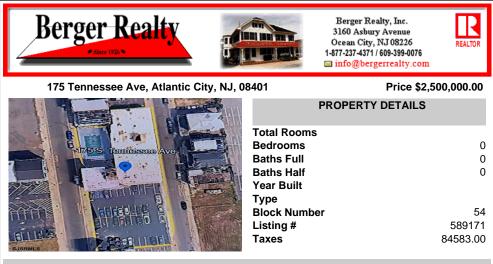

| RE  | Total Rooms  |          |
|-----|--------------|----------|
|     | Bedrooms     | 0        |
|     | Baths Full   | 0        |
| 1.0 | Baths Half   | 0        |
|     | Year Built   |          |
|     | Туре         |          |
|     | Block Number | 54       |
|     | Listing #    | 589171   |
|     | Taxes        | 84583.00 |
|     |              |          |