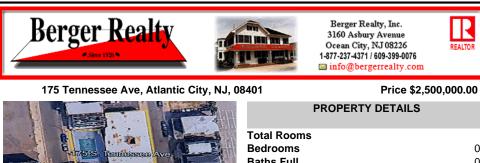

| RE  | Total Rooms  |          |
|-----|--------------|----------|
|     | Bedrooms     | 0        |
|     | Baths Full   | 0        |
| 1.0 | Baths Half   | 0        |
|     | Year Built   |          |
|     | Туре         |          |
|     | Block Number | 54       |
|     | Listing #    | 589171   |
|     | Taxes        | 84583.00 |
|     |              |          |