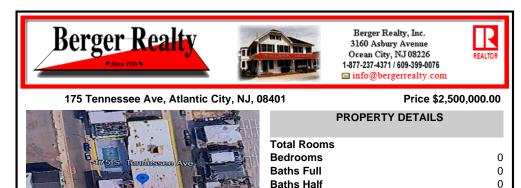

## COMMENTS

Year Built

Type

A very rare opportunity to own a beachblock property with a long term land lease in place. Land lease tenant is the Super 8 Hotel along with certain parking lots. Lease is NNN and this is a prime investment for a 1031 exchange buyer. The addresses being sold are: 175, 181 and 187 South Tennessee Ave and 140, 142, 150, 154 and 158 South Ocean Avenue. For additional informat...

## COMMENTS

A very rare opportunity to own a beachblock property with a long term land lease in place. Land lease tenant is the Super 8 Hotel along with certain parking lots. Lease is NNN and this is a prime investment for a 1031 exchange buyer. The addresses being sold are: 175, 181 and 187 South Tennessee Ave and 140, 142, 150, 154 and 158 South Ocean Avenue. For additional informat...