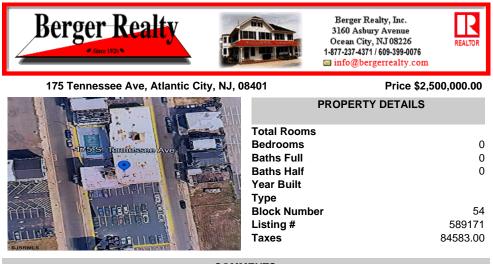

## COMMENTS

Year Built

Type

A very rare opportunity to own a beachblock property with a long term land lease in place. Land lease tenant is the Super 8 Hotel along with certain parking lots. Lease is NNN and this is a prime investment for a 1031 exchange buyer. The addresses being sold are: 175, 181 and 187 South Tennessee Ave and 140, 142, 150, 154 and 158 South Ocean Avenue. For additional informat...

## COMMENTS

A very rare opportunity to own a beachblock property with a long term land lease in place. Land lease tenant is the Super 8 Hotel along with certain parking lots. Lease is NNN and this is a prime investment for a 1031 exchange buyer. The addresses being sold are: 175, 181 and 187 South Tennessee Ave and 140, 142, 150, 154 and 158 South Ocean Avenue. For additional informat...