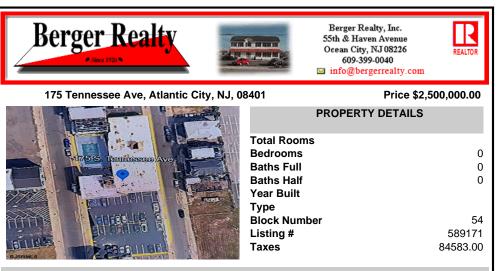

## COMMENTS

A very rare opportunity to own a beachblock property with a long term land lease in place. Land lease tenant is the Super 8 Hotel along with certain parking lots. Lease is NNN and this is a prime investment for a 1031 exchange buyer. The addresses being sold are: 175, 181 and 187 South Tennessee Ave and 140, 142, 150, 154 and 158 South Ocean Avenue. For additional informat ...