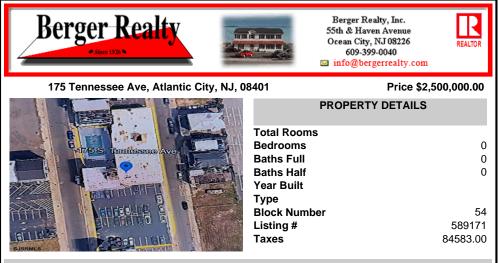

## COMMENTS

A very rare opportunity to own a beachblock property with a long term land lease in place. Land lease tenant is the Super 8 Hotel along with certain parking lots. Lease is NNN and this is a prime investment for a 1031 exchange buyer. The addresses being sold are: 175, 181 and 187 South Tennessee Ave and 140, 142, 150, 154 and 158 South Ocean Avenue. For additional informat...