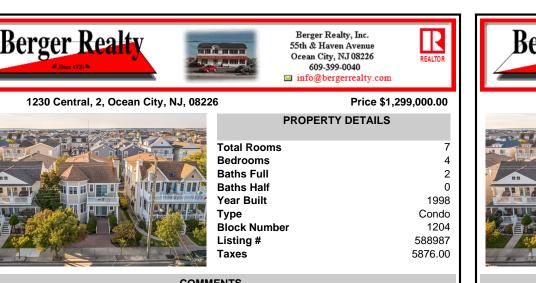

COMMENTS

Welcome to 1230 Central Ave, 2nd Floor! This impeccably maintained home has never been rented and is ready for it\'s new owners. Situated in the heart of Ocean City, NJ with easy walking access downtown Asbury Ave shopping/restuarants and the famous Ocean City beach and boardwalk. At just over 1,600 square feet of living space, features include 4 large bedrooms. 2 full bat ....