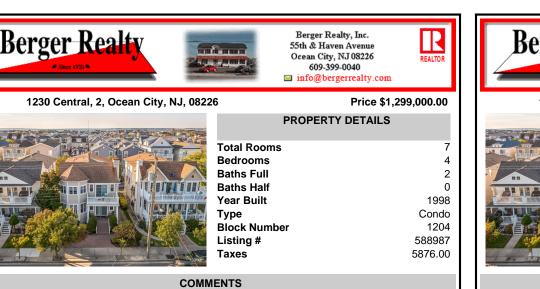

Welcome to 1230 Central Ave, 2nd Floor! This impeccably maintained home has never been rented and is ready for it\'s new owners. Situated in the heart of Ocean City, NJ with easy walking access downtown Asbury Ave shopping/restuarants and the famous Ocean City beach and boardwalk. At just over 1,600 square feet of living space, features include 4 large bedrooms, 2 full bat...