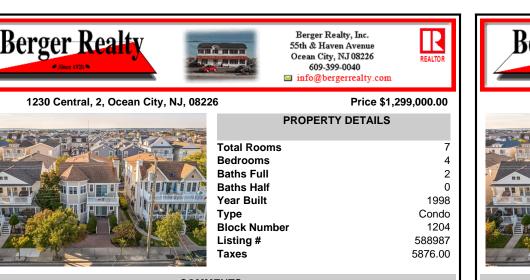

## COMMENTS

Welcome to 1230 Central Ave, 2nd Floor! This impeccably maintained home has never been rented and is ready for it\'s new owners. Situated in the heart of Ocean City, NJ with easy walking access downtown Asbury Ave shopping/restuarants and the famous Ocean City beach and boardwalk. At just over 1,600 square feet of living space, features include 4 large bedrooms. 2 full bat ....