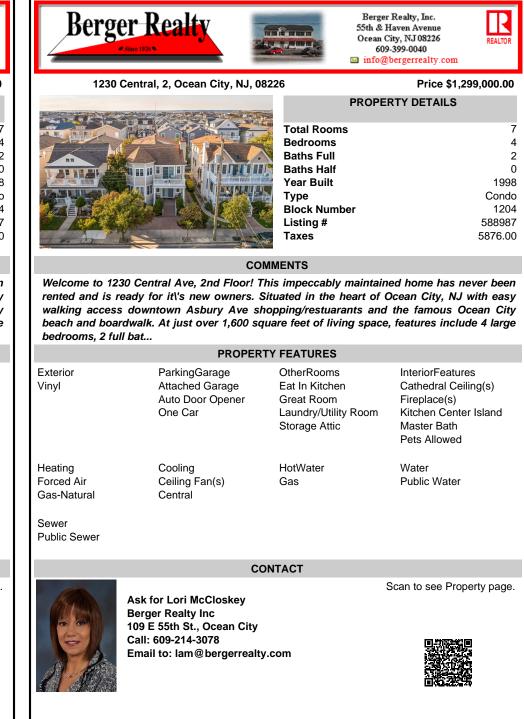

## COMMENTS

Welcome to 1230 Central Ave, 2nd Floor! This impeccably maintained home has never been rented and is ready for it\'s new owners. Situated in the heart of Ocean City, NJ with easy walking access downtown Asbury Ave shopping/restuarants and the famous Ocean City beach and boardwalk. At just over 1,600 square feet of living space, features include 4 large bedrooms. 2 full bat ....