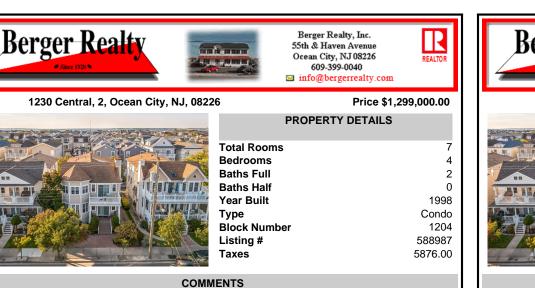

CONTACT

Scan to see Property page.

| REALTOR                                                        | Berge                                                         | r Realty                                                                                                                                                                                                                                                                                                                                                                                | 55th & 2<br>Ocean (<br>60)                                                          | r Realty, Inc.<br>Haven Avenue<br>City, NJ 08226<br>9-399-0040<br>bergerrealty.com                               |  |  |  |  |
|----------------------------------------------------------------|---------------------------------------------------------------|-----------------------------------------------------------------------------------------------------------------------------------------------------------------------------------------------------------------------------------------------------------------------------------------------------------------------------------------------------------------------------------------|-------------------------------------------------------------------------------------|------------------------------------------------------------------------------------------------------------------|--|--|--|--|
| ,299,000.00                                                    | 1230 Ce                                                       | 1230 Central, 2, Ocean City, NJ, 08226                                                                                                                                                                                                                                                                                                                                                  |                                                                                     | Price \$1,299,000.00                                                                                             |  |  |  |  |
| 7<br>4<br>2<br>0<br>1998<br>Condo<br>1204<br>588987<br>5876.00 |                                                               |                                                                                                                                                                                                                                                                                                                                                                                         |                                                                                     | RTY DETAILS<br>7<br>4<br>2<br>0<br>1998<br>Condo<br>1204<br>588987<br>5876.00                                    |  |  |  |  |
|                                                                |                                                               | COMMENTS                                                                                                                                                                                                                                                                                                                                                                                |                                                                                     |                                                                                                                  |  |  |  |  |
| never been<br>J with easy<br>Ocean City<br>ude 4 large         | rented and is rea<br>walking access o<br>beach and board      | Welcome to 1230 Central Ave, 2nd Floor! This impeccably maintained home has never been rented and is ready for it\'s new owners. Situated in the heart of Ocean City, NJ with easy walking access downtown Asbury Ave shopping/restuarants and the famous Ocean City beach and boardwalk. At just over 1,600 square feet of living space, features include 4 large bedrooms, 2 full bat |                                                                                     |                                                                                                                  |  |  |  |  |
|                                                                |                                                               | PROPER                                                                                                                                                                                                                                                                                                                                                                                  | TY FEATURES                                                                         |                                                                                                                  |  |  |  |  |
| ires<br>eiling(s)<br>ter Island                                | Exterior<br>Vinyl                                             | ParkingGarage<br>Attached Garage<br>Auto Door Opener<br>One Car                                                                                                                                                                                                                                                                                                                         | OtherRooms<br>Eat In Kitchen<br>Great Room<br>Laundry/Utility Room<br>Storage Attic | InteriorFeatures<br>Cathedral Ceiling(s)<br>Fireplace(s)<br>Kitchen Center Island<br>Master Bath<br>Pets Allowed |  |  |  |  |
|                                                                | Heating<br>Forced Air<br>Gas-Natural<br>Sewer<br>Public Sewer | Cooling<br>Ceiling Fan(s)<br>Central                                                                                                                                                                                                                                                                                                                                                    | HotWater<br>Gas                                                                     | Water<br>Public Water                                                                                            |  |  |  |  |
|                                                                |                                                               |                                                                                                                                                                                                                                                                                                                                                                                         |                                                                                     |                                                                                                                  |  |  |  |  |
|                                                                |                                                               | CC                                                                                                                                                                                                                                                                                                                                                                                      | ONTACT                                                                              |                                                                                                                  |  |  |  |  |
| operty page.                                                   | The second                                                    |                                                                                                                                                                                                                                                                                                                                                                                         |                                                                                     | Scan to see Property page.                                                                                       |  |  |  |  |