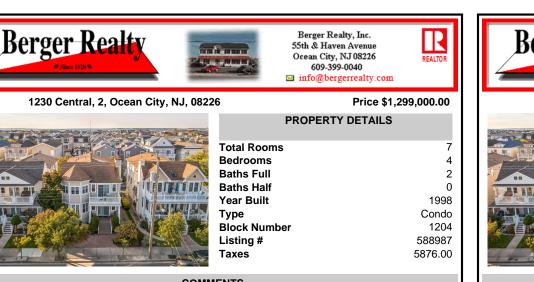

Public Sewer

CONTACT

Scan to see Prope

| REALTOR                | Berg                                                                                                                                                                                                                                                                 | er Realty                                        | 55th & H<br>Ocean C<br>609         | Realty, Inc.<br>Iaven Avenue<br>Sity, NJ 08226<br>-399-0040<br>bergerrealty.com |  |  |
|------------------------|----------------------------------------------------------------------------------------------------------------------------------------------------------------------------------------------------------------------------------------------------------------------|--------------------------------------------------|------------------------------------|---------------------------------------------------------------------------------|--|--|
| 99,000.00              | 1230                                                                                                                                                                                                                                                                 | Central, 2, Ocean City, NJ, 08                   | 3226                               | Price \$1,299,000.00                                                            |  |  |
|                        |                                                                                                                                                                                                                                                                      |                                                  |                                    | PROPERTY DETAILS                                                                |  |  |
| 7                      |                                                                                                                                                                                                                                                                      |                                                  | Total Rooms                        | 7                                                                               |  |  |
| 4                      |                                                                                                                                                                                                                                                                      |                                                  | Bedrooms                           | 4                                                                               |  |  |
| 2<br>0                 |                                                                                                                                                                                                                                                                      |                                                  | Baths Full Baths Half              | 2<br>0                                                                          |  |  |
| 1998                   |                                                                                                                                                                                                                                                                      |                                                  | Year Built                         | 1998                                                                            |  |  |
| Condo<br>1204          |                                                                                                                                                                                                                                                                      |                                                  | Type<br>Block Number               | Condo<br>1204                                                                   |  |  |
| 588987                 |                                                                                                                                                                                                                                                                      |                                                  | Listing #                          | 588987                                                                          |  |  |
| 5876.00                | 1 00 100                                                                                                                                                                                                                                                             |                                                  | Taxes                              | 5876.00                                                                         |  |  |
|                        |                                                                                                                                                                                                                                                                      | COMMENTS                                         |                                    |                                                                                 |  |  |
| ever been              | Welcome to 1230 Central Ave, 2nd Floor! This impeccably maintained home has never been rented and is ready for it\'s new owners. Situated in the heart of Ocean City, NJ with easy walking access downtown Asbury Ave shopping/restuarants and the famous Ocean City |                                                  |                                    |                                                                                 |  |  |
| with easy<br>cean City |                                                                                                                                                                                                                                                                      |                                                  |                                    |                                                                                 |  |  |
| de 4 large             | beach and boar                                                                                                                                                                                                                                                       | dwalk. At just over 1,600 sq                     |                                    |                                                                                 |  |  |
|                        | bedrooms, 2 full bat PROPERTY FEATURES                                                                                                                                                                                                                               |                                                  |                                    |                                                                                 |  |  |
| es                     | Exterior                                                                                                                                                                                                                                                             | ParkingGarage                                    | OtherRooms                         | InteriorFeatures                                                                |  |  |
| ling(s)                | Vinyl                                                                                                                                                                                                                                                                | Attached Garage                                  | Eat In Kitchen                     | Cathedral Ceiling(s)                                                            |  |  |
| r Island               |                                                                                                                                                                                                                                                                      | Auto Door Opener<br>One Car                      | Great Room<br>Laundry/Utility Room | Fireplace(s)<br>Kitchen Center Island                                           |  |  |
| i ioiaria              |                                                                                                                                                                                                                                                                      |                                                  | Storage Attic                      | Master Bath                                                                     |  |  |
|                        |                                                                                                                                                                                                                                                                      |                                                  |                                    | Pets Allowed                                                                    |  |  |
|                        | Heating                                                                                                                                                                                                                                                              | Cooling                                          | HotWater                           | Water                                                                           |  |  |
|                        | Forced Air<br>Gas-Natural                                                                                                                                                                                                                                            | Ceiling Fan(s)<br>Central                        | Gas                                | Public Water                                                                    |  |  |
|                        | Gas-Naturai                                                                                                                                                                                                                                                          | Central                                          |                                    |                                                                                 |  |  |
|                        | Sewer                                                                                                                                                                                                                                                                |                                                  |                                    |                                                                                 |  |  |
|                        | Public Sewer                                                                                                                                                                                                                                                         |                                                  |                                    |                                                                                 |  |  |
|                        |                                                                                                                                                                                                                                                                      | CONTACT                                          |                                    |                                                                                 |  |  |
| erty page.             |                                                                                                                                                                                                                                                                      | Ack for Cumhic Horse                             | S                                  | Scan to see Property page.                                                      |  |  |
|                        |                                                                                                                                                                                                                                                                      | Ask for Cynthia Henes<br>Berger Realty Inc       |                                    |                                                                                 |  |  |
|                        |                                                                                                                                                                                                                                                                      | 109 E 55th St., Ocean City                       |                                    |                                                                                 |  |  |
| 回<br>18                |                                                                                                                                                                                                                                                                      | Call: 609-705-5188<br>Email to: cah@bergerrealty | .com                               |                                                                                 |  |  |
|                        | A how                                                                                                                                                                                                                                                                |                                                  |                                    |                                                                                 |  |  |
| 4                      | A AN                                                                                                                                                                                                                                                                 |                                                  |                                    |                                                                                 |  |  |