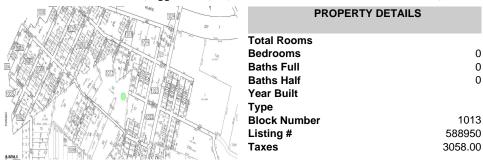

output

Description:

material complex co

16 STAFFORD AVE., Egg Harbor, NJ, 08234

Price \$750,000.00

PROPERTY DETAILS **Total Rooms Bedrooms** 0 **Baths Full Baths Half** Year Built Type 1013 **Block Number** Listing # 588950 **Taxes** 3058.00