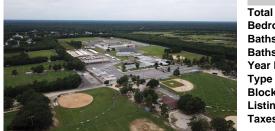

## COMMENTS

Tons of potential here ...18.7 acres ....The property has over 1,150 linear feet of frontage on a busy highway with the annual traffic count being extremely high on an average of 17,000 per day. The site may be used in a broad number of ways some of which are professional offices, retail, restaurants, etc. The-parcel is rectangular in shape. It is located near several esta...

## COMMENTS

Tons of potential here ...18.7 acres ....The property has over 1,150 linear feet of frontage on a busy highway with the annual traffic count being extremely high on an average of 17,000 per day. The site may be used in a broad number of ways some of which are professional offices, retail , restaurants, etc. The-parcel is rectangular in shape. It is located near several esta...