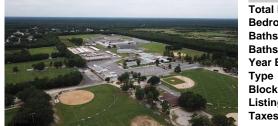

### COMMENTS

Tons of potential here ...18.7 acres ....The property has over 1,150 linear feet of frontage on a busy highway with the annual traffic count being extremely high on an average of 17,000 per day. The site may be used in a broad number of ways some of which are professional offices, retail, restaurants, etc. The-parcel is rectangular in shape. It is located near several esta...

### COMMENTS

Tons of potential here ...18.7 acres ....The property has over 1,150 linear feet of frontage on a busy highway with the annual traffic count being extremely high on an average of 17,000 per day. The site may be used in a broad number of ways some of which are professional offices, retail , restaurants, etc. The-parcel is rectangular in shape. It is located near several esta...