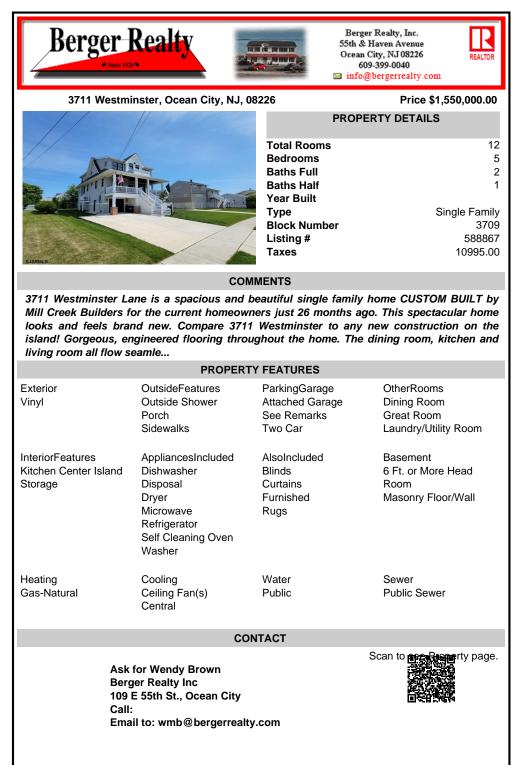

3711 Westminster Lane is a spacious and beautiful single family home CUSTOM BUILT by Mill Creek Builders for the current homeowners just 26 months ago. This spectacular home looks and feels brand new. Compare 3711 Westminster to any new construction on the island! Gorgeous, engineered flooring throughout the home. The dining room, kitchen and living room all flow seamle...