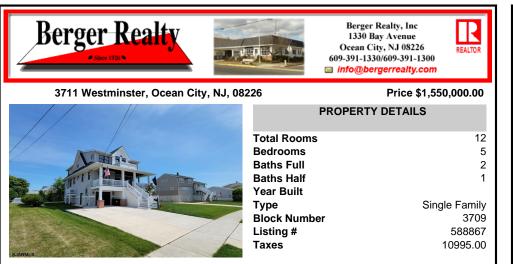

## COMMENTS

3711 Westminster Lane is a spacious and beautiful single family home CUSTOM BUILT by Mill Creek Builders for the current homeowners just 26 months ago. This spectacular home looks and feels brand new. Compare 3711 Westminster to any new construction on the island! Gorgeous, engineered flooring throughout the home. The dining room, kitchen and living room all flow seamle...

|                                                                                                                       | PROPER                                                                                                                                                     | TY FEATURES                                                                |