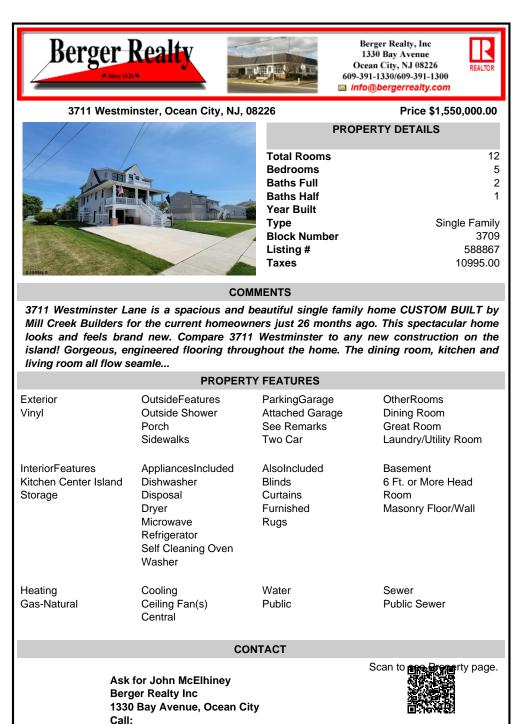

## COMMENTS

3711 Westminster Lane is a spacious and beautiful single family home CUSTOM BUILT by Mill Creek Builders for the current homeowners just 26 months ago. This spectacular home looks and feels brand new. Compare 3711 Westminster to any new construction on the island! Gorgeous, engineered flooring throughout the home. The dining room, kitchen and living room all flow seamle...

|                                                                                                                       | PROPER                                                                                                                                                     | TY FEATURES                                                                |                                                                                       |
|-----------------------------------------------------------------------------------------------------------------------|------------------------------------------------------------------------------------------------------------------------------------------------------------|----------------------------------------------------------------------------|---------------------------------------------------------------------------------------|
| Exterior<br>Vinyl                                                                                                     | OutsideFeatures<br>Outside Shower<br>Porch<br>Sidewalks                                                                                                    | ParkingGarage<br>Attached Garage<br>See Remarks<br>Two Car                 | OtherRooms<br>Dining Room<br>Great Room<br>Laundry/Utility Room                       |
| InteriorFeatures<br>Kitchen Center Island<br>Storage<br>Heating<br>Gas-Natural                                        | AppliancesIncluded<br>Dishwasher<br>Disposal<br>Dryer<br>Microwave<br>Refrigerator<br>Self Cleaning Oven<br>Washer<br>Cooling<br>Ceiling Fan(s)<br>Central | AlsoIncluded<br>Blinds<br>Curtains<br>Furnished<br>Rugs<br>Water<br>Public | Basement<br>6 Ft. or More Head<br>Room<br>Masonry Floor/Wall<br>Sewer<br>Public Sewer |
|                                                                                                                       | cc                                                                                                                                                         | ONTACT                                                                     |                                                                                       |
| Ask for John McElhiney<br>Berger Realty Inc<br>1330 Bay Avenue, Ocean City<br>Call:<br>Email to: jjm@bergerrealty.com |                                                                                                                                                            |                                                                            | Scan to Bronerty page.                                                                |