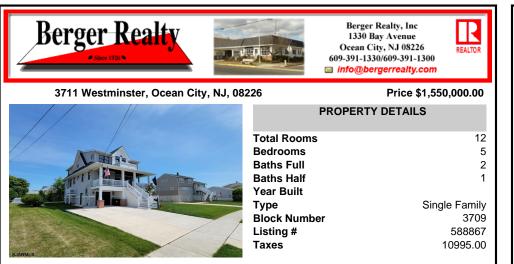

## COMMENTS

3711 Westminster Lane is a spacious and beautiful single family home CUSTOM BUILT by Mill Creek Builders for the current homeowners just 26 months ago. This spectacular home looks and feels brand new. Compare 3711 Westminster to any new construction on the island! Gorgeous, engineered flooring throughout the home. The dining room, kitchen and living room all flow seamle...