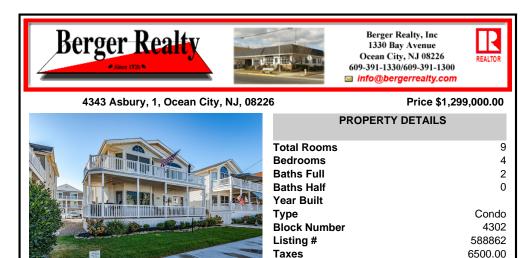

### 4343 Asbury, 1, Ocean City, NJ, 08226

#### Price \$1,299,000.00

| PROPERTY DETAILS                                                                                                |                                                        |
|-----------------------------------------------------------------------------------------------------------------|--------------------------------------------------------|
| Total Rooms<br>Bedrooms<br>Baths Full<br>Baths Half<br>Year Built<br>Type<br>Block Number<br>Listing #<br>Taxes | 9<br>4<br>2<br>0<br>Condo<br>4302<br>588862<br>6500.00 |