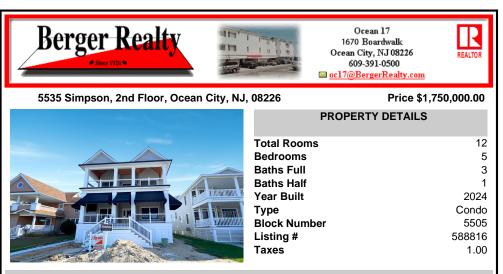

## 5535 Simpson, 2nd Floor, Ocean City, NJ, 08226

## Price \$1,750,000.00

12

5

3

1

2024

Condo

5505

1.00

588816

| and the second | PROPERTY DETAILS |
|------------------------------------------------------------------------------------------------------------------|------------------|
|                                                                                                                  | Total Rooms      |
|                                                                                                                  | Bedrooms         |
|                                                                                                                  | Baths Full       |
|                                                                                                                  | Baths Half       |
|                                                                                                                  | Year Built       |
|                                                                                                                  | Туре             |
|                                                                                                                  | Block Number     |
|                                                                                                                  | Listing #        |
|                                                                                                                  | Taxes            |