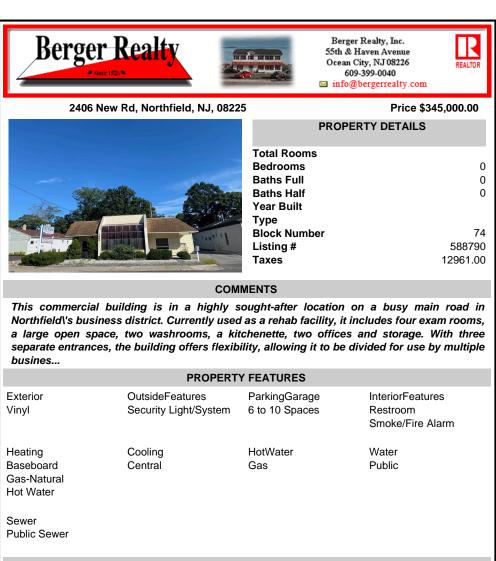

## COMMENTS

This commercial building is in a highly sought-after location on a busy main road in Northfield\'s business district. Currently used as a rehab facility, it includes four exam rooms, a large open space, two washrooms, a kitchenette, two offices and storage. With three separate entrances, the building offers flexibility, allowing it to be divided for use by multiple busines...