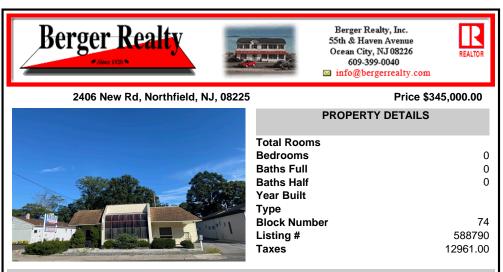

## COMMENTS

This commercial building is in a highly sought-after location on a busy main road in Northfield\'s business district. Currently used as a rehab facility, it includes four exam rooms, a large open space, two washrooms, a kitchenette, two offices and storage. With three separate entrances, the building offers flexibility, allowing it to be divided for use by multiple busines...