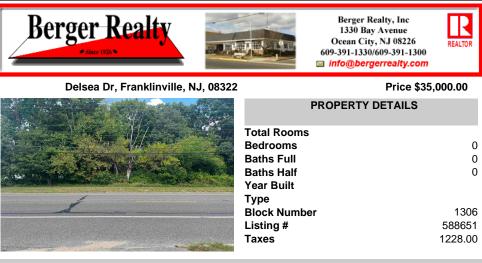

Great lot on a high visibility and heavily travelled Route 47 (Delsea Drive) zoned Highway Commercial. Buyer and their agent responsible for all due diligence. Buyer responsible for any and all approvals, certifications, permits, tests, inspections and any other requirements needed to complete the sale. This parcel is located in between 880 Delsea and 916 Delsea. Bring all ...

## COMMENTS

Great lot on a high visibility and heavily travelled Route 47 (Delsea Drive) zoned Highway Commercial. Buyer and their agent responsible for all due diligence. Buyer responsible for any and all approvals, certifications, permits, tests, inspections and any other requirements needed to complete the sale. This parcel is located in between 880 Delsea and 916 Delsea. Bring all ...