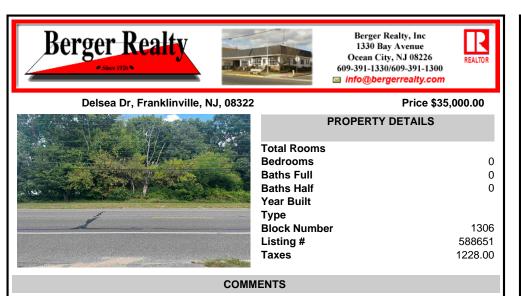

Great lot on a high visibility and heavily travelled Route 47 (Delsea Drive) zoned Highway Commercial. Buyer and their agent responsible for all due diligence. Buyer responsible for any and all approvals, certifications, permits, tests, inspections and any other requirements needed to complete the sale. This parcel is located in between 880 Delsea and 916 Delsea. Bring all ...

## COMMENTS

Great lot on a high visibility and heavily travelled Route 47 (Delsea Drive) zoned Highway Commercial. Buyer and their agent responsible for all due diligence. Buyer responsible for any and all approvals, certifications, permits, tests, inspections and any other requirements needed to complete the sale. This parcel is located in between 880 Delsea and 916 Delsea. Bring all ...