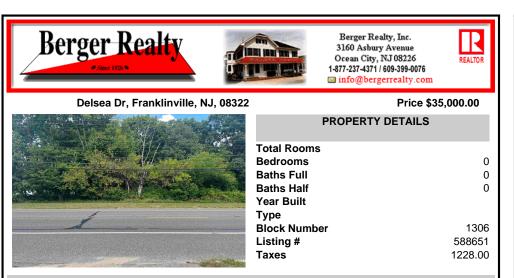

## COMMENTS

Great lot on a high visibility and heavily travelled Route 47 (Delsea Drive) zoned Highway Commercial. Buyer and their agent responsible for all due diligence. Buyer responsible for any and all approvals, certifications, permits, tests, inspections and any other requirements needed to complete the sale. This parcel is located in between 880 Delsea and 916 Delsea. Bring all...