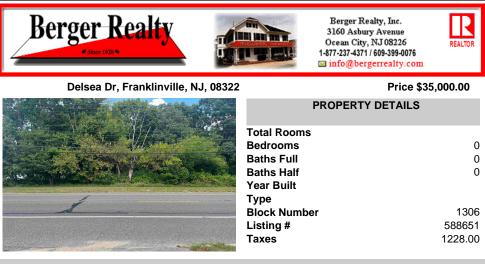

## COMMENTS

Great lot on a high visibility and heavily travelled Route 47 (Delsea Drive) zoned Highway Commercial. Buyer and their agent responsible for all due diligence. Buyer responsible for any and all approvals, certifications, permits, tests, inspections and any other requirements needed to complete the sale. This parcel is located in between 880 Delsea and 916 Delsea. Bring all...