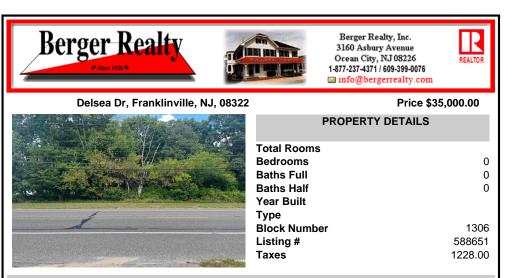

## COMMENTS

Great lot on a high visibility and heavily travelled Route 47 (Delsea Drive) zoned Highway Commercial. Buyer and their agent responsible for all due diligence. Buyer responsible for any and all approvals, certifications, permits, tests, inspections and any other requirements needed to complete the sale. This parcel is located in between 880 Delsea and 916 Delsea. Bring all...