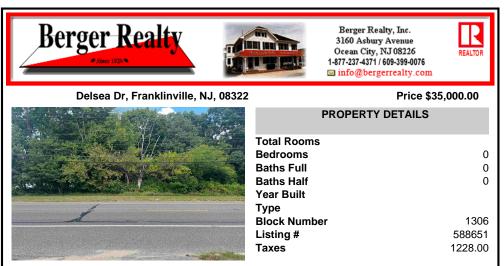

## COMMENTS

Great lot on a high visibility and heavily travelled Route 47 (Delsea Drive) zoned Highway Commercial. Buyer and their agent responsible for all due diligence. Buyer responsible for any and all approvals, certifications, permits, tests, inspections and any other requirements needed to complete the sale. This parcel is located in between 880 Delsea and 916 Delsea. Bring all...