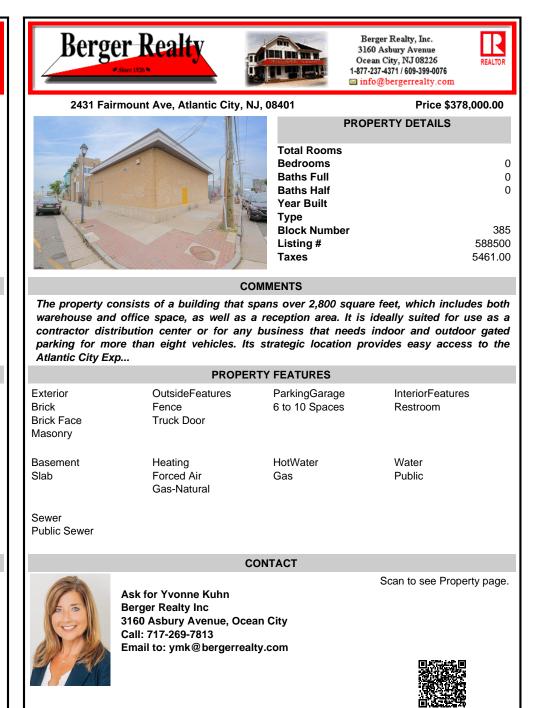

## COMMENTS

Listing #

Taxes

The property consists of a building that spans over 2,800 square feet, which includes both warehouse and office space, as well as a reception area. It is ideally suited for use as a contractor distribution center or for any business that needs indoor and outdoor gated parking for more than eight vehicles. Its strategic location provides easy access to the Atlantic City Exp...

| PROPERTY FEATURES                          |                                        |                                 |                              |
|--------------------------------------------|----------------------------------------|---------------------------------|------------------------------|
| Exterior<br>Brick<br>Brick Face<br>Masonry | OutsideFeatures<br>Fence<br>Truck Door | ParkingGarage<br>6 to 10 Spaces | InteriorFeatures<br>Restroom |
| Basement<br>Slab                           | Heating<br>Forced Air<br>Gas-Natural   | HotWater<br>Gas                 | Water<br>Public              |
| Sewer                                      |                                        |                                 |                              |

Public Sewer

## CONTACT

Scan to see Property page.

588500

5461.00

Ask for Yvonne Kuhn Berger Realty Inc 3160 Asbury Avenue, Ocean City Call: 717-269-7813 Email to: ymk@bergerrealty.com