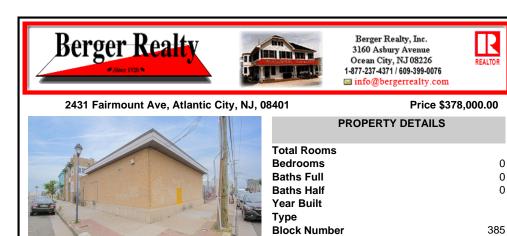

## COMMENTS

Listing #

Taxes

The property consists of a building that spans over 2,800 square feet, which includes both warehouse and office space, as well as a reception area. It is ideally suited for use as a contractor distribution center or for any business that needs indoor and outdoor gated parking for more than eight vehicles. Its strategic location provides easy access to the Atlantic City Exp...