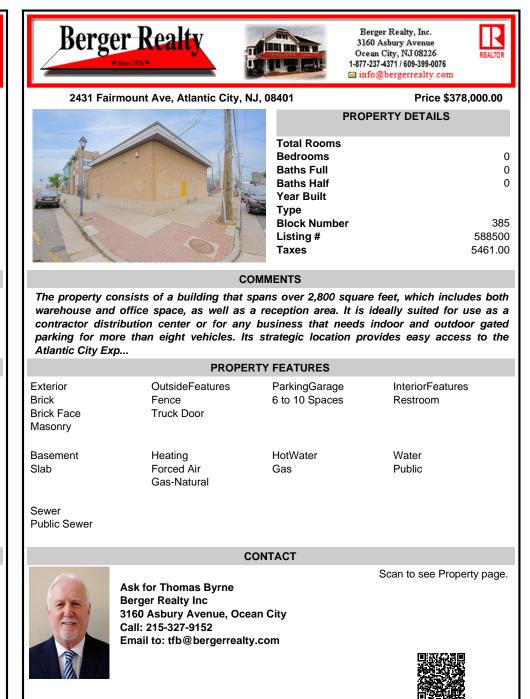

COMMENTS

Block Number

Listing #

Taxes

The property consists of a building that spans over 2,800 square feet, which includes both warehouse and office space, as well as a reception area. It is ideally suited for use as a contractor distribution center or for any business that needs indoor and outdoor gated parking for more than eight vehicles. Its strategic location provides easy access to the Atlantic City Exp...

| PROPERTY FEATURES                          |                                        |                                 |                              |
|--------------------------------------------|----------------------------------------|---------------------------------|------------------------------|
| Exterior<br>Brick<br>Brick Face<br>Masonry | OutsideFeatures<br>Fence<br>Truck Door | ParkingGarage<br>6 to 10 Spaces | InteriorFeatures<br>Restroom |
| Basement<br>Slab                           | Heating<br>Forced Air<br>Gas-Natural   | HotWater<br>Gas                 | Water<br>Public              |
| Sewer                                      |                                        |                                 |                              |

Public Sewer

## CONTACT

Scan to see Property page.

0

0

0

385

588500

5461.00

Ask for Thomas Byrne Berger Realty Inc 3160 Asbury Avenue, Ocean City Call: 215-327-9152 Email to: tfb@bergerrealty.com