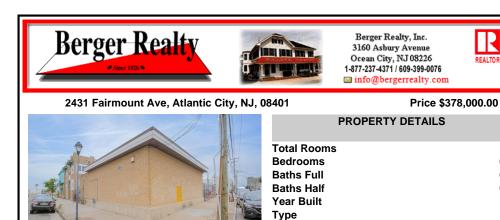

COMMENTS

Block Number

Listing #

Taxes

The property consists of a building that spans over 2,800 square feet, which includes both warehouse and office space, as well as a reception area. It is ideally suited for use as a contractor distribution center or for any business that needs indoor and outdoor gated parking for more than eight vehicles. Its strategic location provides easy access to the Atlantic City Exp...