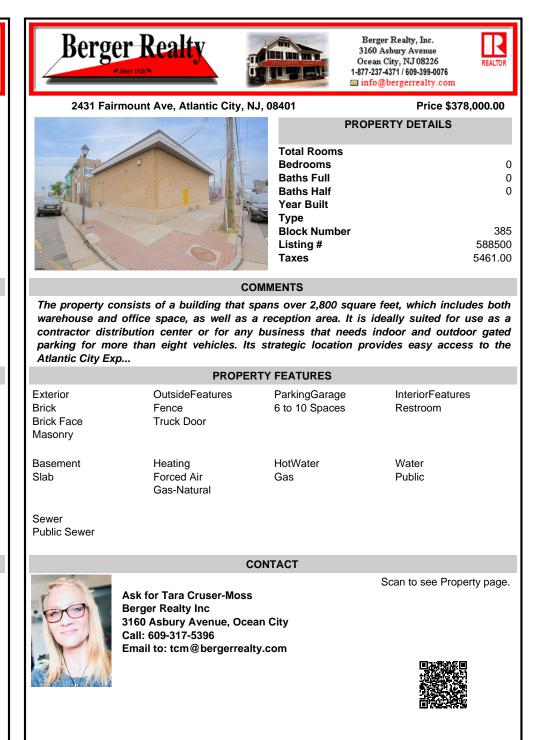

## COMMENTS

Taxes

The property consists of a building that spans over 2,800 square feet, which includes both warehouse and office space, as well as a reception area. It is ideally suited for use as a contractor distribution center or for any business that needs indoor and outdoor gated parking for more than eight vehicles. Its strategic location provides easy access to the Atlantic City Exp...