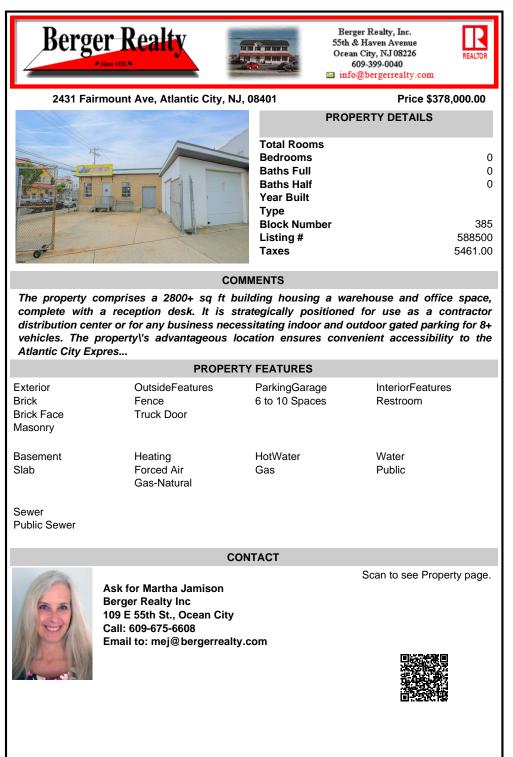

The property comprises a 2800+ sq ft building housing a warehouse and office space, complete with a reception desk. It is strategically positioned for use as a contractor distribution center or for any business necessitating indoor and outdoor gated parking for 8+ vehicles. The propertyl's advantageous location ensures convenient accessibility to the Atlantic City Expres...