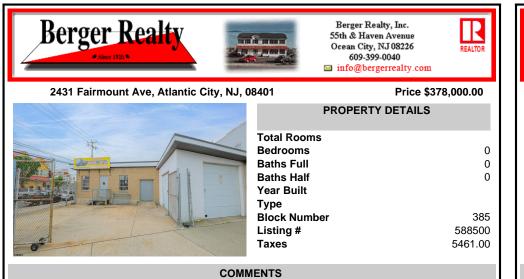

The property comprises a 2800+ sq ft building housing a warehouse and office space, complete with a reception desk. It is strategically positioned for use as a contractor distribution center or for any business necessitating indoor and outdoor gated parking for 8+ vehicles. The propertyl's advantageous location ensures convenient accessibility to the Atlantic City Expres...