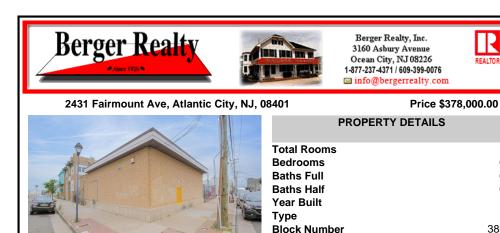

COMMENTS

Listing #

Taxes

The property consists of a building that spans over 2,800 square feet, which includes both warehouse and office space, as well as a reception area. It is ideally suited for use as a contractor distribution center or for any business that needs indoor and outdoor gated parking for more than eight vehicles. Its strategic location provides easy access to the Atlantic City Exp...