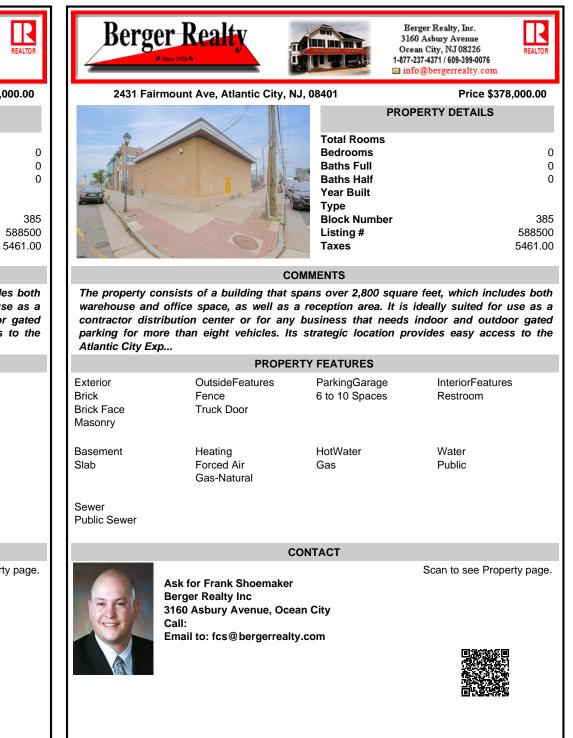

COMMENTS

Listing #

Taxes

The property consists of a building that spans over 2,800 square feet, which includes both warehouse and office space, as well as a reception area. It is ideally suited for use as a contractor distribution center or for any business that needs indoor and outdoor gated parking for more than eight vehicles. Its strategic location provides easy access to the Atlantic City Exp...

| PROPERTY FEATURES                          |                                        |                                 |                              |
|--------------------------------------------|----------------------------------------|---------------------------------|------------------------------|
| Exterior<br>Brick<br>Brick Face<br>Masonry | OutsideFeatures<br>Fence<br>Truck Door | ParkingGarage<br>6 to 10 Spaces | InteriorFeatures<br>Restroom |
| Basement<br>Slab                           | Heating<br>Forced Air<br>Gas-Natural   | HotWater<br>Gas                 | Water<br>Public              |
| Sewer                                      |                                        |                                 |                              |

Public Sewer

## CONTACT

Scan to see Property page.

Ask for Frank Shoemaker Berger Realty Inc 3160 Asbury Avenue, Ocean City Call: Email to: fcs@bergerrealty.com