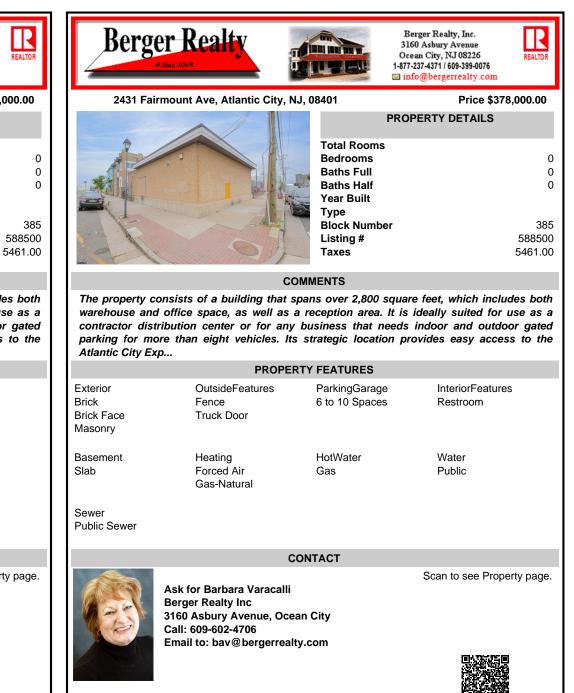

## COMMENTS

Listing #

Taxes

The property consists of a building that spans over 2,800 square feet, which includes both warehouse and office space, as well as a reception area. It is ideally suited for use as a contractor distribution center or for any business that needs indoor and outdoor gated parking for more than eight vehicles. Its strategic location provides easy access to the Atlantic City Exp...

| PROPERTY FEATURES                          |                                        |                                 |                              |
|--------------------------------------------|----------------------------------------|---------------------------------|------------------------------|
| Exterior<br>Brick<br>Brick Face<br>Masonry | OutsideFeatures<br>Fence<br>Truck Door | ParkingGarage<br>6 to 10 Spaces | InteriorFeatures<br>Restroom |
| Basement<br>Slab                           | Heating<br>Forced Air<br>Gas-Natural   | HotWater<br>Gas                 | Water<br>Public              |
| Sewer                                      |                                        |                                 |                              |

Public Sewer

## CONTACT

Scan to see Property page.

Ask for Barbara Varacalli Berger Realty Inc 3160 Asbury Avenue, Ocean City Call: 609-602-4706 Email to: bav@bergerrealty.com