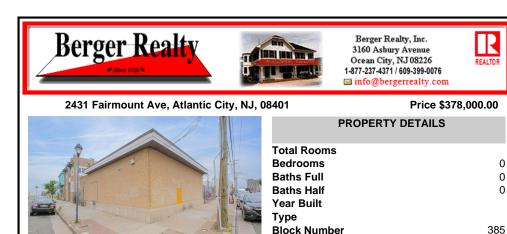

## COMMENTS

Listing #

Taxes

The property consists of a building that spans over 2,800 square feet, which includes both warehouse and office space, as well as a reception area. It is ideally suited for use as a contractor distribution center or for any business that needs indoor and outdoor gated parking for more than eight vehicles. Its strategic location provides easy access to the Atlantic City Exp...