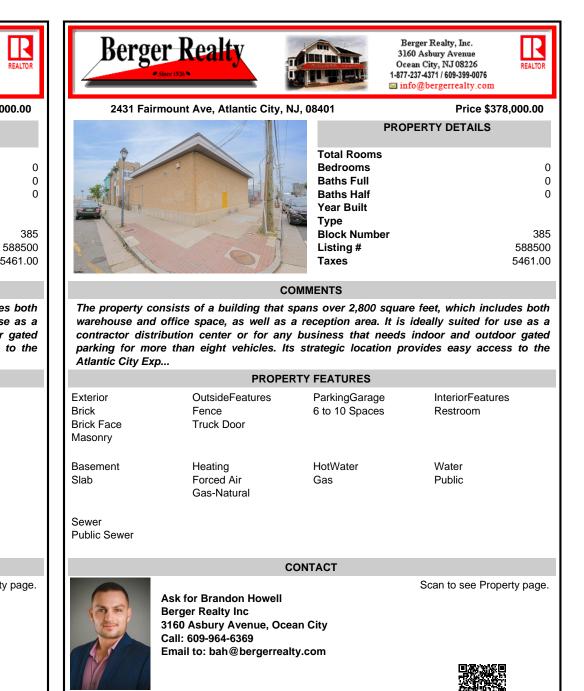

## COMMENTS

Listing #

Taxes

The property consists of a building that spans over 2,800 square feet, which includes both warehouse and office space, as well as a reception area. It is ideally suited for use as a contractor distribution center or for any business that needs indoor and outdoor gated parking for more than eight vehicles. Its strategic location provides easy access to the Atlantic City Exp...

| PROPERTY FEATURES                          |                                        |                                 |                              |
|--------------------------------------------|----------------------------------------|---------------------------------|------------------------------|
| Exterior<br>Brick<br>Brick Face<br>Masonry | OutsideFeatures<br>Fence<br>Truck Door | ParkingGarage<br>6 to 10 Spaces | InteriorFeatures<br>Restroom |
| Basement<br>Slab                           | Heating<br>Forced Air<br>Gas-Natural   | HotWater<br>Gas                 | Water<br>Public              |
| Sewer                                      |                                        |                                 |                              |

**Public Sewer** 

## CONTACT

Scan to see Property page.

5461.00

Ask for Brandon Howell **Berger Realty Inc** 3160 Asbury Avenue, Ocean City Call: 609-964-6369 Email to: bah@bergerrealty.com