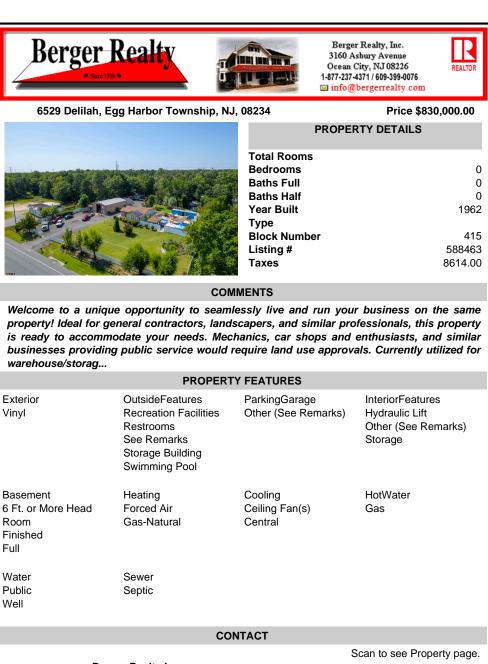

Berger Realty, Inc.

REALTOR

Price \$830,000.00

6529 Delilah, Egg Harbor Township, NJ, 08234

|                                                                                                                | PROPERTY DETAILS |         |
|----------------------------------------------------------------------------------------------------------------|------------------|---------|
|                                                                                                                | Total Rooms      |         |
| and a second | Bedrooms         | 0       |
| A CARLER OF CONTRACTOR                                                                                         | Baths Full       | 0       |
|                                                                                                                | Baths Half       | 0       |
|                                                                                                                | Year Built       | 1962    |
| The second states                                                                                              | Туре             |         |
|                                                                                                                | Block Number     | 415     |
|                                                                                                                | Listing #        | 588463  |
|                                                                                                                | Taxes            | 8614.00 |