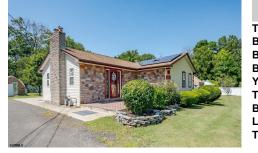

6529 Delilah, Egg Harbor Township, NJ, 08234

Price \$830,000.00

REALTOR

| PROPERTY DETAILS |               |  |  |  |
|------------------|---------------|--|--|--|
| Total Rooms      | 10            |  |  |  |
| Bedrooms         | 5             |  |  |  |
| Baths Full       | 2             |  |  |  |
| Baths Half       | 0             |  |  |  |
| Year Built       | 1962          |  |  |  |
| Туре             | Single Family |  |  |  |
| Block Number     | 415           |  |  |  |
| Listing #        | 588444        |  |  |  |
| Taxes            | 8614.00       |  |  |  |

## COMMENTS

Welcome to a unique opportunity to seamlessly live and run your business on the same property! Ideal for general contractors, landscapers, and similar professionals, this property is ready to accommodate your needs. Mechanics, car shops and enthusiasts, and similar businesses providing public service would require land use approvals. Currently utilized for warehouse/storag ...